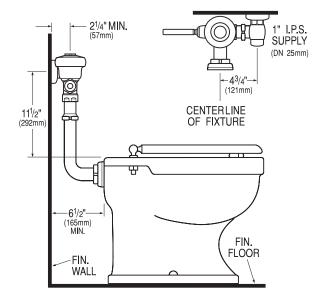

### Description

Exposed Water Closet Flushometer for floor mounted back spud bowls.

### Specifications

Quiet, Exposed, Diaphragm Type, Chrome Plated Closet Flushometer with the following features:

- PERMEX<sup>™</sup> Synthetic Rubber Diaphragm with Dual Filtered Fixed Bypass
- ADA Compliant Metal Oscillating Non-Hold-Open Handle with Triple Seal Handle Packing
- Aesthetically contoured Cover, Handle Socket and Flanges
- 1" I.P.S. Screwdriver Bak-Chek® Angle Stop
- Free Spinning Vandal Resistant Stop Cap
- Adjustable Tailpiece
- High Back Pressure Vacuum Breaker Flush Connection with One-piece Bottom Hex Coupling Nut
- Elbow Flush Connection, Spud Coupling and Flange for 11/2" Back Spud
- Sweat Solder Adapter w/Cover Tube and Cast Wall Flange w/Set Screw
- High Copper, Low Zinc Brass Castings for Dezincification Resistance
- Non-Hold-Open Handle, Fixed Metering Bypass and No External Volume Adjustment to Ensure Water Conservation
- Flush Accuracy Controlled by CID<sup>™</sup> Technology
- Diaphragm, Handle Packing, Stop Seat and Vacuum Breaker molded from PERMEX<sup>™</sup> Rubber Compound for Chloramine Resistance
- 100% of the energy used in manufacturing is offset with Renewable Energy Sources – Wind Energy