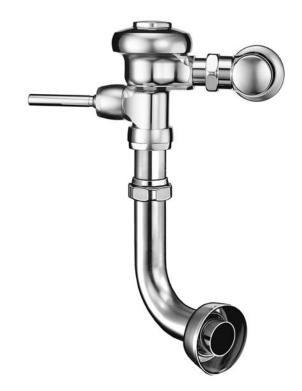

### Description

Exposed Water Closet Flushometer for floor mounted back spud bowls.

### Specifications

Quiet, Exposed, Diaphragm Type, Chrome Plated Closet Flushometer with the following features:

- PERMEX<sup>™</sup> Synthetic Rubber Diaphragm with Dual Filtered Fixed Bypass
- ADA Compliant Metal Oscillating Non-Hold-Open Handle with Triple Seal Handle Packing
- Aesthetically contoured Cover, Handle Socket and Flanges
- 1" I.P.S. Screwdriver Bak-Chek® Angle Stop
- Free Spinning Vandal Resistant Stop Cap
- Adjustable Tailpiece
- High Back Pressure Vacuum Breaker Flush Connection with One-piece Bottom Hex Coupling Nut
- Elbow Flush Connection, Spud Coupling and Flange for 11/2" Back Spud
- Sweat Solder Adapter w/Cover Tube and Cast Wall Flange w/Set Screw
- High Copper, Low Zinc Brass Castings for Dezincification Resistance
- Non-Hold-Open Handle, Fixed Metering Bypass and No External Volume Adjustment to Ensure Water Conservation
- Flush Accuracy Controlled by CID<sup>™</sup> Technology
- Diaphragm, Handle Packing, Stop Seat and Vacuum Breaker molded from PERMEX<sup>™</sup> Rubber Compound for Chloramine Resistance
- 100% of the energy used in manufacturing is offset with Renewable Energy Sources – Wind Energy